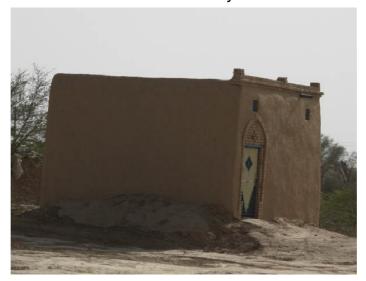

## Adobe House in Yarik **NED University**

Taxonomy string:

DX /MUR+ADO+MOM /LWAL+DNO /DY /MUR+ADO+MOM /LWAL+DNO / /HEX:1 /COM+COM2 /BPD /PLFR /IRRE /EWMA

/RSH1+RM9T+RME+RME1+RWCN/FN+FWCN/

Material type (direction 1):

Region (province, state, etc.):

Yarik, Dera Ismail Khan, Khyber Pakhtunkhwa

A common construction type in Yarik, a small settlement of potters and craftsmen, off Dera Ismail Khan